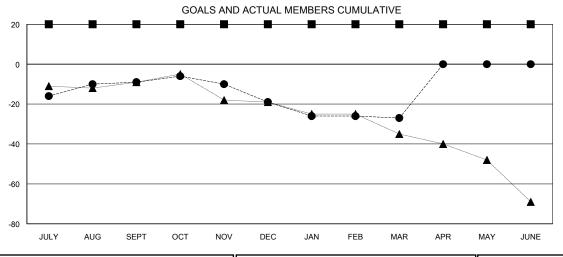

| -■- MEMBER GROWTH NET GOAL        |  |  |  |  |
|-----------------------------------|--|--|--|--|
| - ● - MEMBER GROWTH ACTUAL        |  |  |  |  |
| - ▲ - LAST YEAR MEMBERSHIP ACTUAL |  |  |  |  |
|                                   |  |  |  |  |
|                                   |  |  |  |  |
|                                   |  |  |  |  |
|                                   |  |  |  |  |